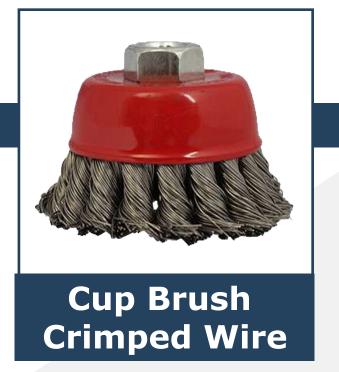

## **Data Sheet**

| MATERIAL | CARBON STEEL |
|----------|--------------|
| USAGE    | CLEANING     |
| SIZE:    | 4" M 10      |
| UNIT     | Pcs          |
| PACKING  | BOX          |

Cup Brush Crimped Wire of 4" M 10 Carbon Steel has: -

## **Product Description**

The CUP BRUSH CRIMPED WIRE Size of 4" M 10 Carbon Steel product. Which offers to provide process usage in light and medium duty cleaning applications involving irregular/flat surfaces. Finding suitability for steel applications, these are made available for our customers. Made to offer high productivity and long life, and designed for use on portable power tools operating at high speeds.